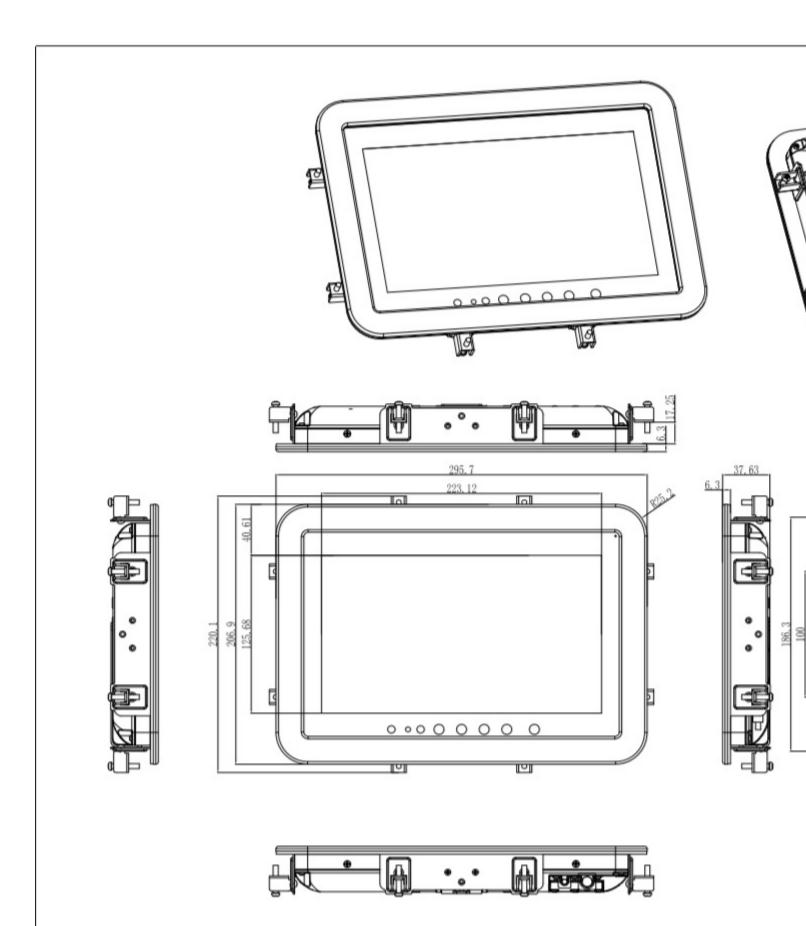

# Panel Mount Bracket and Gasket for 1029 series for Panel Mount Industrial Monitors and Touch Screens.

- 1. Remove two M2.6\*5 scres from the bottom of the L bracket.
- 2. Place the monitor into the PMB-1029 Panel Mount Bracket.
- 3. Secure teh monitor to the PMP-1029 Panel Mount Bracket by fastening two M2.6\*5 screws into the left side, two M2.6\*5 into the right side, and re-install the two bottom M2.6\*5 screws that you removed from step one.
- 4. Create a shortcut on the wall or panel where you want to mount the monitor and install the monitor into the cutout.
- 5. Install the eight mounting hardware into the PMB-1029 Panel Mount Bracket as shown in the diagram below.
- 6. Fasten the eight M4\*20 screws to secure teh PMB-1029 Panel Mount Bracket onto the wall or panel.

## **Function Diagram**

Panel Mount Bracket and Gasket for 1029 series monitors

Image not found http://www.xenarcdirect.com/image.php?type=FD&id=17735