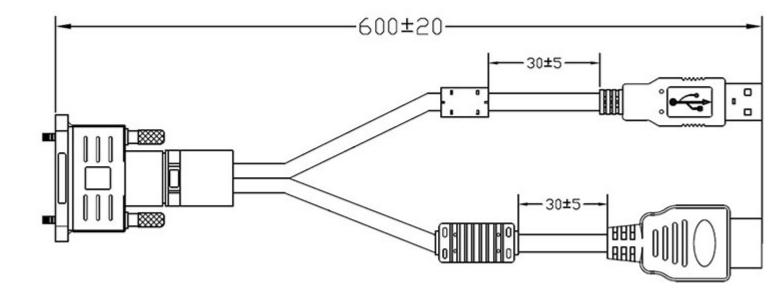

## Description

IP67 Proprietary 26-PIN **Short Length (2 FOOT)** Monitor Input Cable with **ONLY HDMI and USB** for 709GNH and 1029GNH. Note: Only works with the above mentioned models.

This 2 foot cable only contains HDMI and USB connectors for simplified installation.

## Features

This 2 foot cable only contains HDMI and USB connectors for simplified installation. Package Contents

IP67 Waterproof Proprietary 26-PIN Short Length (2 FOOT) GNH Monitor HDMI & USBÂ Input Cable \* This 2 foot cable only contains HDMI and USB connectors for simplified installation.