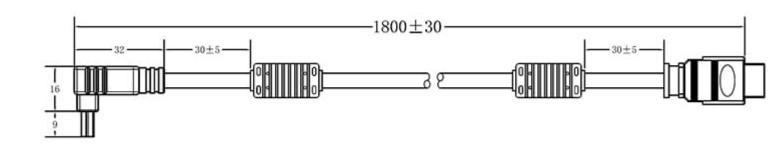

## **Function Diagram**

HDMI Cable for 892 Series Monitors- 1.8 METER

Image not found http://www.xenarcdirect.com/image.php?type=FD&id=17768